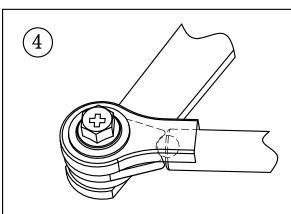

Opened the door to the desired hold -open position .Ensure the notch in cam and main arm seat' are properly engaged (to prevent slipping). Tighten the flange bolts by wrench .

- 1. Orientation angle has been set between 90°-100°
- 2. If the orientation angle want to reset, please first loosen the flange bolts ,then fix the door at the desired hold -open position and finally tightened the flange bolts will be ok .