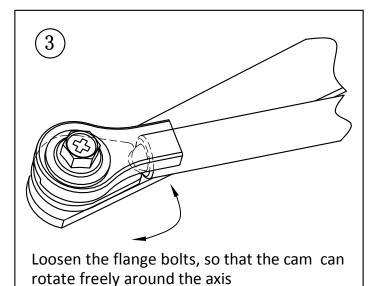

Opened the door to the desired hold -open position .Ensure the notch in cam and main arm seat' are properly engaged (to prevent slipping). Tighten the flange bolts by wrench .

- 1. Orientation angle has been set between 90°-100°
- 2. If the orientation angle want to reset, please first loosen the flange bolts ,then fix the door at the desired hold -open position and finally tightened the flange bolts will be ok .