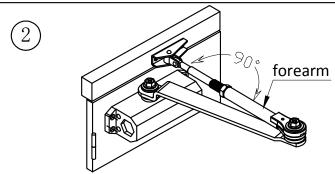

## Hold -open arm installation diagram

Adjust the length of forearm. To attach forearm to the door frame at 90° angle in accordance with the installation dimensions. Fix the foot in the corresponding position of door frame(the door should be closed), then tightened the locknut