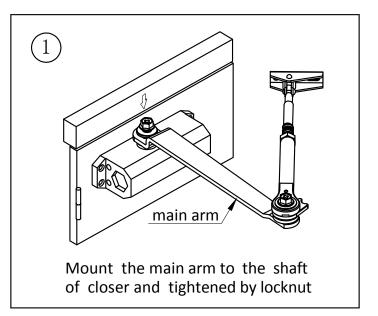

## Hold -open arm installation diagram

Adjust the length of forearm. To attach forearm to the door frame at 90° angle in accordance with the installation dimensions. Fix the foot in the corresponding position of door frame(the door should be closed), then tightened the locknut