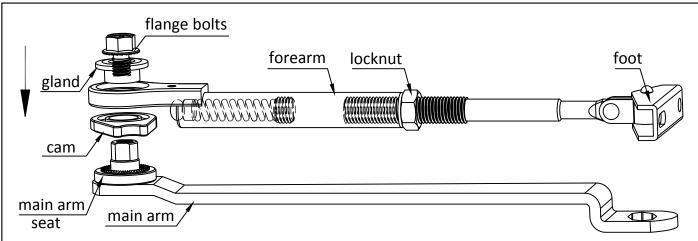

## Hold -open arm installation diagram

Adjust the length of forearm. To attach forearm to the door frame at 90° angle in accordance with the installation dimensions. Fix the foot in the corresponding position of door frame(the door should be closed), then tightened the locknut

Opened the door to the desired hold -open position .Ensure the notch in cam and main arm seat' are properly engaged (to prevent slipping). Tighten the flange bolts by wrench .

- 1. Orientation angle has been set between 90°-100°
- 2. If the orientation angle want to reset, please first loosen the flange bolts ,then fix the door at the desired hold -open position and finally tightened the flange bolts will be ok .